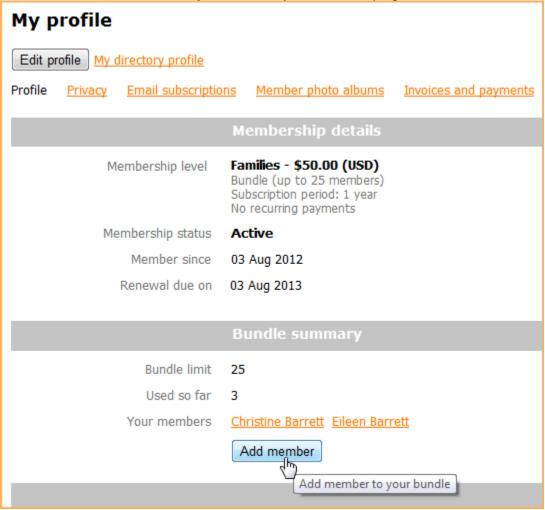

3. Within the **Bundle summary** section of your **Profile** page, click the **Add member** button.

- 4. Complete the membership application form on behalf of the person you want to add as a bundle member. Enter new family members own email address (if they have one), or leave blank.
- Click Save.
- 6. The new bundle member's record now appears. To return to your profile, click the **Return to bundle** list and your own profile link.