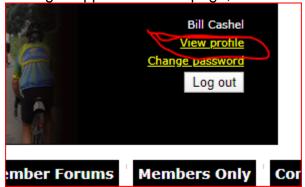

To add members to your "Family" bundle as the bundle administrator, follow these steps:

- 1. Log into the CTC main web site.
- 2. AT Right Upper Corner of page, Click the View profile link to jump to your member profile.